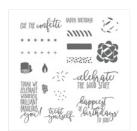

https://stampcandy.net

Picture Perfect Birthday Photopolymer Stamp Set -145519

Price: \$17.00

3/4" (1.9 Cm) Circle Punch -119873

Price: \$13.00

Berry Burst 8-1/2" X 11" Cardstock -144243

Price: \$11.50

Bermuda Bay 8-1/2" X 11" Cardstock -131197