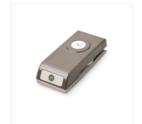

https://stampcandy.net

Picture Perfect Birthday Photopolymer Stamp Set -145519

Price: \$17.00

3/4" (1.9 Cm) Circle Punch -119873

Price: \$13.00

Berry Burst 8-1/2" X 11" Cardstock -144243

Price: \$11.50

Bermuda Bay 8-1/2" X 11" Cardstock -131197

Price: \$9.25

Lemon Lime Twist 8-1/2" X 11" Cardstock -144245

Price: \$11.50

Peekaboo Peach 8-1/2" X 11" Cardstock -141417

Price: \$8.00

Pool Party 8-1/2" X 11" Cardstock -122924

Price: \$11.50

Berry Burst Classic Stampin' Pad -144083