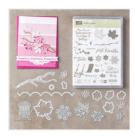

jennystampsup@gmail.com www.jennyhalldesign.com

Colorful Seasons Photopolymer Bundle - 145348

Price: \$54.00

Petal Garden Card Pack - 144208

Price: \$10.00

Whisper White 12" X 12" (30,5 X 30,5 Cm) Cardstock -124302