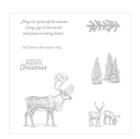

angelstamps@hotmail.com angelstamps1.blogspot.com

Nature Sings Clear-Mount Stamp Set -144406

Price: \$17.00

Whisper White 8-1/2" X 11" Cardstock -100730

Price: \$9.75

Old Olive 8-1/2" X 11" Cardstock -100702