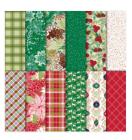

Price: \$10.00

Shaded Spruce 8-1/2" X 11" Cardstock -146981

Price: \$10.00

Under The Mistletoe Designer Series Paper -146921

Price: \$11.00

Shaded Spruce Classic Stampin' Pad - 147088

Price: \$9.00

Old Olive Classic Stampin' Pad -147090