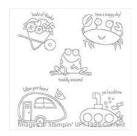

You're Sublime Clear-Mount Stamp Set -139309

Price: \$19.00

Everyday Chic Designer Series Paper - 138445

Price: \$11.00

Whisper White 8-1/2" X 11" Cardstock -100730

Price: \$9.75

2-1/2" Circle Punch - 120906