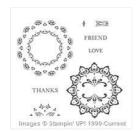

Make A Medallion (Photopolymer) -143274

Price: \$0.00

Rich Razzleberry 8-1/2" X 11" Cardstock -115316

Price: \$9.25

Sweet Sugarplum 8-1/2" X 11" Cardstock -141418

Price: \$8.00

Whisper White 8-1/2" X 11" Cardstock -100730