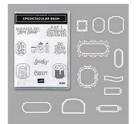

## Supply List

Spooktacular Bash Bundle - 153040

Price: £45.75

Monster Bash Designer Series Paper - 150447

Price: £10.75

Regals A4 Cardstock -146998

Price: £9.00

Neutrals A4 Cardstock -146999