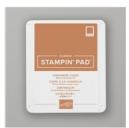

Whiskey Business Cling Stamp Set (En) - 152550

Price: \$19.00

Cinnamon Cider 8-1/2" X 11" Cardstock -153078

**Sale: \$3.50** Price: \$8.75

Cinnamon Cider Classic Stampin' Pad - 153114

**Sale: \$3.00** Price: \$7.50