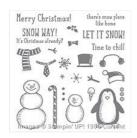

<u>iradcock1@yahoo.com</u> <u>http://www.want2bcreative.blogspot.com/</u>

Snow Place Photopolymer Stamp Set -139738

Price: \$26.00

Subtles 12" X 12" (30.5 X 30.5 Cm) Cardstock -131189

Price: \$11.00

Whisper White 8-1/2" X 11" Cardstock -100730