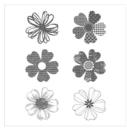

Price: \$27.00

Flower Shop Wood-Mount Stamp Set -130939

Price: \$24.00

Flower Shop Clear-Mount Stamp Set -130942

Price: \$18.00

Flower Shop Wood-Mount Bundle - 132727

Price: \$34.00

Flower Shop Clear-Mount Bundle - 132726