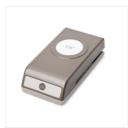

Price: \$30.00

Layering Squares
Dies - 141708

Price: \$35.00

Seaside Textured Impressions Embossing Folder - 141481

Price: \$8.50

1-3/8" (3.5 Cm) Circle Punch -119860

Price: \$16.00