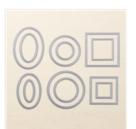

Price: \$6.50

Daffodil Delight Classic Stampin' Pad - 126944

Price: \$6.50

Early Espresso Classic Stampin' Pad - 126974

Price: \$6.50

Old Olive Classic Stampin' Pad -126953

Price: \$6.50

Stitched Shapes Dies - 145372

Price: \$30.00

Layering Squares
Dies - 141708

Price: \$35.00

Seaside Textured Impressions Embossing Folder - 141481

Price: \$8.50

1-3/8" (3.5 Cm) Circle Punch -119860

Price: \$16.00