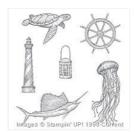

Seaside Shore Clear-Mount Stamp Set -141625

Price: \$21.00

From Land To Sea Clear-Mount Stamp Set -139361

Price: \$19.00

Layered Letters Alphabet Photopolymer Stamp - 138692

Price: \$27.00

Picture Perfect Photopolymer Stamp Set -140520