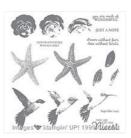

Seaside Shore Clear-Mount Stamp Set -141625

Price: \$21.00

From Land To Sea Clear-Mount Stamp Set -139361

Price: \$19.00

Layered Letters Alphabet Photopolymer Stamp - 138692

Price: \$27.00

Picture Perfect Photopolymer Stamp Set -140520

Price: \$27.00

By The Shore Designer Series Paper - 141640

Price: \$11.00

2016-2018 In Color 12" X 12" (30.5 X 30.5 Cm) Cardstock -141412

Price: \$11.00

2015-2017 In Color 12" X 12" (30.5 X 30.5 Cm) Cardstock -138340