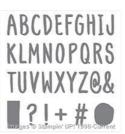

Seaside Shore Clear-Mount Stamp Set -141625

Price: \$21.00

From Land To Sea Clear-Mount Stamp Set -139361

Price: \$19.00

Layered Letters Alphabet Photopolymer Stamp - 138692

Price: \$27.00

Picture Perfect Photopolymer Stamp Set -140520