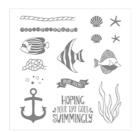

Seaside Shore Clear-Mount Stamp Set -141625

Price: \$21.00

From Land To Sea Clear-Mount Stamp Set -139361

Price: \$19.00

Layered Letters Alphabet Photopolymer Stamp - 138692

Price: \$27.00

Picture Perfect Photopolymer Stamp Set -140520