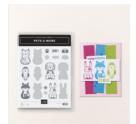

jennifer@jennifercotton.com www.StampTherapist.com

Pets & More Photopolymer Stamp Set -163607

Price: \$20.00

Country Woods 12" X 12" (30.5 X 30.5 Cm) Designer Series Paper -163393

Price: \$12.50

Tartan Foil 12" X 12" (30.5 X 30.5 Cm) Specialty Designer Series Paper - 162332