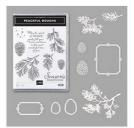

stampinwithdiane@telus.net https://www.stampinup.ca?demoid=2051880

Peaceful Boughs Cling Stamp Set (En) - 150541

Price: \$31.00

Peaceful Boughs Bundle (En) -153033

Price: \$71.00

Mossy Meadow Classic Stampin' Pad - 147111