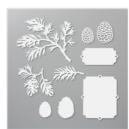

Price: \$8.25

Snowfall Accents Puff Paint - 150691

Price: \$6.00

Beautiful Boughs Dies - 150661

Price: \$48.00

Heat Tool - 129053

Price: \$43.00

Embossing Buddy - 103083