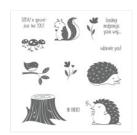

<u>StampwithRoberta@gmail.com</u> <u>www.stampwithroberta.blogspot.com</u>

Hedgehugs Clear-Mount Stamp Set -145879

Price: \$20.00

Whisper White 8-1/2" X 11" Cardstock -100730

Price: \$9.75

Garden Green 8-1/2" X 11" Cardstock -102584