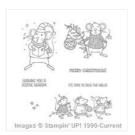

Merry Mice Clear-Mount Stamp Set -142145

Price: \$17.00

Merry Mice Wood-Mount Stamp Set -142142

Price: \$23.00

Aqua Painters -103954

Price: \$17.00

Whisper White 8-1/2" X 11" Thick Cardstock -140272

Price: \$8.25