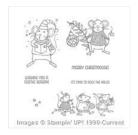

Merry Mice Clear-Mount Stamp Set -142145

Price: \$17.00

Merry Mice Wood-Mount Stamp Set -142142

Price: \$23.00

Aqua Painters -103954

Price: \$17.00

Whisper White 8-1/2" X 11" Thick Cardstock -140272

Price: \$8.25