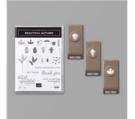

Price: \$10.00

Beautiful Autumn Photopolymer Stamp Set (English) - 153450

Price: \$17.00

Beautiful Autumn Bundle (English) -155189

Price: \$50.25

Banners Pick A Punch - 153608

Price: \$27.00

Winter Snow Embossing Folder - 153577