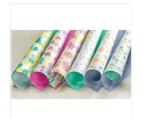

kristafrattin@yahoo.com www.stampindolce.com

Dragonfly Dreams
Photopolymer
Stamp Set 142924

Price: \$27.00

Naturally Eclectic Designer Series Paper - 144185

Price: \$14.50

Big Shot - 143263

Price: \$150.00

Layered Leaves
Dynamic Textured
Impressions
Embossing Folder
- 143704