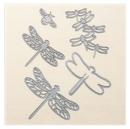

kristafrattin@yahoo.com www.stampindolce.com

Dragonfly Dreams
Photopolymer
Stamp Set 142924

Price: \$27.00

Naturally Eclectic Designer Series Paper - 144185

Price: \$14.50

Big Shot - 143263

Price: \$150.00

Layered Leaves
Dynamic Textured
Impressions
Embossing Folder
- 143704