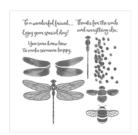

kristafrattin@yahoo.com www.stampindolce.com

Dragonfly Dreams
Photopolymer
Stamp Set 142924

Price: \$27.00

Naturally Eclectic Designer Series Paper - 144185

Price: \$14.50

Big Shot - 143263

Price: \$150.00

Layered Leaves
Dynamic Textured
Impressions
Embossing Folder
- 143704