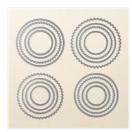

Price: \$12.25

Layering Circles
Dies - 141705

Price: \$48.00

Detailed Dragonfly Thinlits Dies -142749

Price: \$42.00

Pool Party 3/8" Shimmer Ribbon -144152

Price: \$9.50

Berry Burst 1/2" Finely Woven Ribbon - 144133