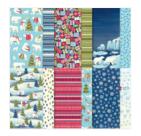

## Supply List

Beary Christmas 12" X 12" (30.5 X 30.5 Cm) Designer Series Paper -162015

Price: £11.75

Silver & Gold 12" X 12" (30.5 X 30.5 Cm) Adhesive-Backed Glimmer Paper - 162288

Beary Christmas Memories & More Card Pack -162027