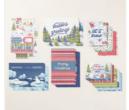

## Supply List

Beary Christmas 12" X 12" (30.5 X 30.5 Cm) Designer Series Paper -162015

Price: £11.75

Silver & Gold 12" X 12" (30.5 X 30.5 Cm) Adhesive-Backed Glimmer Paper - 162288

Beary Christmas Memories & More Card Pack -162027