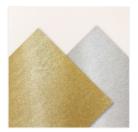

## Supply List

Beary Christmas 12" X 12" (30.5 X 30.5 Cm) Designer Series Paper -162015

Price: £11.75

Silver & Gold 12" X 12" (30.5 X 30.5 Cm) Adhesive-Backed Glimmer Paper - 162288

Beary Christmas Memories & More Card Pack -162027