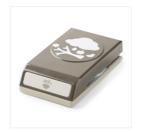

Price: \$5.00

Soft Sky Classic Stampin' Pad -131181

Price: \$6.50

Bermuda Bay Classic Stampin' Pad - 131171

Price: \$6.50

Soft Suede Classic Stampin' Pad -126978

Price: \$6.50

Project Life Corner Punch - 135346