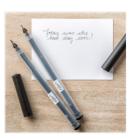

Fox Builder Punch - 141470

2" (5.1 Cm) Circle Punch - 133782

Layering Ovals Dies - 141706

Big Shot - 143263

Journaling Pens - 145480

Lovely Lipstick 1/8" (3.2 Mm) Grosgrain Ribbon -146952

Sponge Daubers - 133773