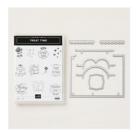

Treat Time Clear-Mount Bundle -148372

Treat Time Wood-Mount Bundle -148371

Shaded Spruce Classic Stampin' Pad - 147088

Granny Apple Green 8-1/2" X 11" Cardstock -146990

Lovely Lipstick 8-1/2" X 11" Cardstock -146970