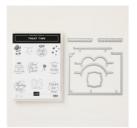

Treat Time Clear-Mount Bundle -148372

Treat Time Wood-Mount Bundle -148371

Shaded Spruce Classic Stampin' Pad - 147088

Granny Apple Green 8-1/2" X 11" Cardstock -146990

Lovely Lipstick 8-1/2" X 11" Cardstock -146970