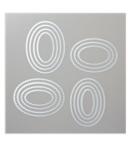

Fox Builder Punch - 141470

2" (5.1 Cm) Circle Punch - 133782

Layering Ovals Dies - 141706

Big Shot - 143263

Journaling Pens - 145480

Lovely Lipstick 1/8" (3.2 Mm) Grosgrain Ribbon -146952

Sponge Daubers - 133773