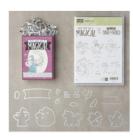

<u>StampwithRoberta@gmail.com</u> <u>www.stampwithroberta.blogspot.com</u>

Magical Day Clear-Mount Bundle -145985

Price: \$45.75

Whisper White 8-1/2" X 11" Cardstock -100730

Price: \$9.75

Basic Black 8-1/2" X 11" Cardstock -121045