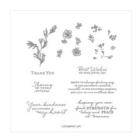

Price: \$24.00

Path Of Petals Photopolymer Stamp Set (En) -149383

Price: \$22.00

Tasteful Textile 3D Embossing Folder - 152718

**Sale: \$5.40** Price: \$9.00

Seaside Spray 8-1/2" X 11" Cardstock -150883

**Sale: \$3.75** Price: \$8.75