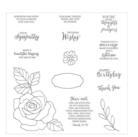

Vintage Leaves Photopolymer Stamp Set -138802

Price: \$26.00

Rose Wonder Photopolymer Stamp Set -140697

Price: \$27.00

Gorgeous Grunge Wood-Mount Stamp Set -130514

Price: \$25.00

Gorgeous Grunge Clear-Mount Stamp Set -130517