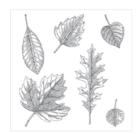

Vintage Leaves Photopolymer Stamp Set -138802

Price: \$26.00

Rose Wonder Photopolymer Stamp Set -140697

Price: \$27.00

Gorgeous Grunge Wood-Mount Stamp Set -130514

Price: \$25.00

Gorgeous Grunge Clear-Mount Stamp Set -130517