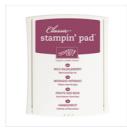

Price: \$36.00

Paper Snips Scissors - 103579

Price: \$11.00

Rich Razzlebberry Classic Stampin' Pad - 126950

Price: \$6.50

Rich Razzleberry 8-1/2" X 11" Cardstock -115316

Price: \$9.25

Old Olive Classic Stampin' Pad -126953