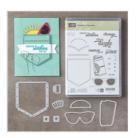

kimqskards@gmail.com www.kimplayswithpaper.com

Truly Tailored Clear-Mount Stamp Set -145735

Price: \$20.00

Truly Tailored Wood-Mount Stamp Set -145732

Price: \$28.00

Pocketful Of Sunshine Photopolymer Bundle - 145345