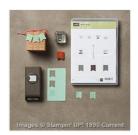

Tiny Triangles
Textured
Impressions
Embossing Folder
- 133740

Price: \$7.50

Very Vanilla 8-1/2" X 11" Cardstock -101650

Price: \$10.50

Tangelo Twist 8-1/2" X 11" Cardstock -133677

Price: \$7.00

Rose Red Classic Stampin' Pad -126954