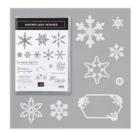

tinashaw2016@outlook.com www.tinashaw.stampinup.net

Snowflake Wishes Bundle (English) -155172

Price: \$55.75

Snowman Season Photopolymer Stamp Set -150458

Price: \$18.00

Stitched Shapes
Dies - 152323

Price: \$30.00