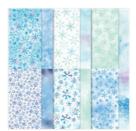

Highland Heather 8-1/2" X 11" Cardstock -

146986 Price: \$11.50

Balmy Blue 8-1/2" X 11" Cardstock -146982

Price: \$11.50

Whisper White 8-1/2" X 11" Cardstock -100730

Price: \$9.75

Snowflake Splendor Designer Series Paper -153512

**Sale: \$9.20** Price: \$11.50

Snowflake Splendor 1/4" (6.4 Mm) Ribbon -153548

**Sale: \$4.20** Price: \$7.00

Balmy Blue Glimmer Paper -153513

**Sale: \$2.50** Price: \$5.00