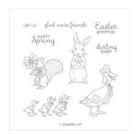

Maryannecowan@gmail.com www.maryannecowan.com

Fable Friends Cling Stamp Set -148670

Price: \$30.00

Pleased As Punch Designer Series Paper - 153558

Price: \$15.75

Best Dressed 6" X 6" (15.2 X 15.2 Cm) Designer Series Paper -151319