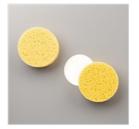

Stitched So Sweetly Dies -151690

Price: \$44.00

Stitched Rectangle Dies - 148551

Price: \$48.00

Seasonal Layers Dies - 143751

Price: \$45.00

Stamping Sponges - 141337

Price: \$7.00