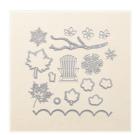

Stitched So Sweetly Dies -151690

Price: \$44.00

Stitched Rectangle Dies - 148551

Price: \$48.00

Seasonal Layers Dies - 143751

Price: \$45.00

Stamping Sponges - 141337

Price: \$7.00