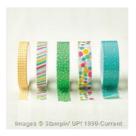

Cherry On Top Designer Washi Tape - 138384

Price: \$8.00

Bermuda Bay 8-1/2" X 11" Cardstock -131197

Price: \$9.25

Calypso Coral 8-1/2" X 11" Cardstock -122925

Price: \$10.00

Whisper White 8-1/2" X 11" Cardstock -100730