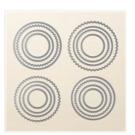

Dandelion Wishes Clear-Mount Stamp Set -146747

Price: £19.00

Stitched Shapes Dies - 145372

Price: £28.00

Layering Circles
Dies - 141705

Price: £33.00

3/4" (1.9 Cm) Circle Punch -119873

Price: £12.00