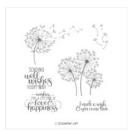

Dandelion Wishes Clear-Mount Stamp Set -146747

Price: £19.00

Stitched Shapes Dies - 145372

Price: £28.00

Layering Circles
Dies - 141705

Price: £33.00

3/4" (1.9 Cm) Circle Punch -119873

Price: £12.00