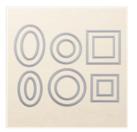

Dandelion Wishes Clear-Mount Stamp Set -146747

Price: £19.00

Stitched Shapes Dies - 145372

Price: £28.00

Layering Circles
Dies - 141705

Price: £33.00

3/4" (1.9 Cm) Circle Punch -119873

Price: £12.00