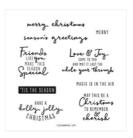

Price: \$54.00

Christmas To Remember Cling Stamp Set (English) - 156300

Price: \$23.00

Painted Christmas 12" X 12" (30.5 X 30.5 Cm) Designer Series Paper -156292

**Sale: \$4.80** Price: \$12.00

Real Red 3/8" (1 Cm) Sheer Ribbon - 153535