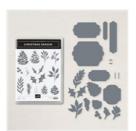

wendyklein@doggonedelightfulstampin.com www.doggonedelightfulstampin.com

Christmas Season Photopolymer Stamp Set -156293

Price: \$22.00

Seasonal Labels Dies - 156299

Price: \$38.00

Christmas Season Bundle (English) -156801

Price: \$54.00

Christmas To Remember Cling Stamp Set (English) - 156300

Price: \$23.00

Painted Christmas 12" X 12" (30.5 X 30.5 Cm) Designer Series Paper -156292

**Sale: \$4.80** Price: \$12.00

Real Red 3/8" (1 Cm) Sheer Ribbon - 153535