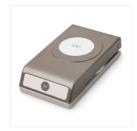

Price: \$5.00

1-1/2" (3.8 Cm) Circle Punch -138299

Price: \$16.00

1-3/4" (4.4 Cm) Circle Punch -119850

Price: \$22.00

Stampin'
Dimensionals 104430

Price: \$4.25

Snail Adhesive -104332