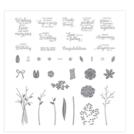

Beautiful Bouquet Photopolymer Bundle - 145297

Price: \$51.25

Beautiful Bouquet Photopolymer Stamp Set -143666

Price: \$27.00

Bouquet Bunch Dies - 143659

Price: \$30.00

Whisper White 8-1/2" X 11" Thick Cardstock -140272