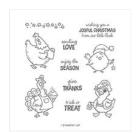

Http://www.devotedstamper.com

Birds Of A Feather Cling Stamp Set -150571

Price: \$21.00

Basic Black 8-1/2" X 11" Cardstock -121045

Price: \$11.50

Whisper White 8-1/2" X 11" Cardstock -100730

Price: \$9.75

Black Foil Sheets - 147898