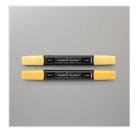

Price: \$30.00

Layering Ovals Dies - 141706

Price: \$35.00

Basic Black 3/8" (1 Cm) Scalloped Edge Ribbon -150449

Price: \$8.00

Daffodil Delight Stampin' Blends Markers Combo Pack - 144603

Price: \$9.00

Pumpkin Pie Stampin' Blends Combo Pack -144599