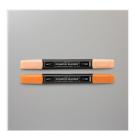

Price: \$30.00

Layering Ovals Dies - 141706

Price: \$35.00

Basic Black 3/8" (1 Cm) Scalloped Edge Ribbon -150449

Price: \$8.00

Daffodil Delight Stampin' Blends Markers Combo Pack - 144603

Price: \$9.00

Pumpkin Pie Stampin' Blends Combo Pack -144599

Price: \$9.00

Basic Black Light Stampin' Blends -147940

Price: \$4.50

Stampin' Blends Color Lifter -144608

Price: \$5.50

Stampin' Blends Storage - 149169

Price: \$18.00