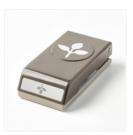

Price: £11.75

Whisper White A4 Cardstock -106549

Price: £9.00

Leaf Punch - 144667

Price: £15.00

Perennial Essence 12" X 12" (30.5 X 30.5 Cm) Vellum Cardstock -149101

Price: £10.25

Early Espresso Classic Stampin' Pad - 147114