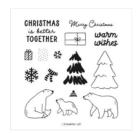

## Supply List

Beary Cute Photopolymer Stamp Set (English) - 162016

Price: \$25.00

Beary Christmas 12" X 12" (30.5 X 30.5 Cm) Designer Series Paper -162015

**Sale: \$5.00** Price: \$12.50

Real Red 8-1/2" X 11" Cardstock -102482