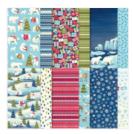

## Supply List

Beary Cute Photopolymer Stamp Set (English) - 162016

Price: \$25.00

Beary Christmas 12" X 12" (30.5 X 30.5 Cm) Designer Series Paper -162015

**Sale: \$5.00** Price: \$12.50

Real Red 8-1/2" X 11" Cardstock -102482