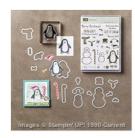

Michelle@MakingMemorieswithMichelle.com http://www.makingmemorieswithmichelle.com/

Snow Place Photopolymer Bundle - 140844

Price: \$45.00

Whisper White 8-1/2" X 11" Cardstock -100730

Price: \$9.75

Real Red & Garden Green 1/8" (3.2 Mm) Striped Ribbon - 139615