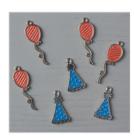

Price: \$8.00

Party Animal Embellishments -142775

Price: \$7.00

Ribbon Taffeta 1/8" (3.2 Mm) Emerald Envy -142742

Price: \$6.00

Crushed Curry Baker's Twine -134586

Price: \$3.00

Party Animal Cardstock Pack -142739