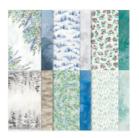

Price: \$10.00

Winter Meadow 12" X 12" (30.5 X 30.5 Cm) Designer Series Paper -162133

Price: \$12.50

Festive Pearls - 159963

**Sale: \$4.90** Price: \$7.00

Silver & Gold 12" X 12" (30.5 X 30.5 Cm) Adhesive-Backed Glimmer Paper - 162288