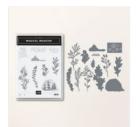

www.StampTherapist.com

Magical Meadow Bundle (English) -162144

Price: \$57.50

Silver & White 1/2" (1.3 Cm) Sheer Ribbon - 162149

Price: \$9.00

Snowflake Magic 12" X 12" (30.5 X 30.5 Cm) Specialty Designer Series Paper - 162147