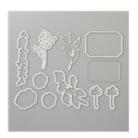

Frosted Floral 12" X 12" (30.5 X 30.5 Cm) Specialty Designer Series Paper - 147800

Price: \$14.00

First Frost Clear-Mount Stamp Set -148420

Price: \$22.00

Frosted Bouquet Dies - 147895

Price: \$33.00

Stampin' Dimensionals -104430