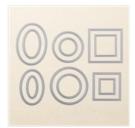

Price: \$9.75

Big Shot - 143263

Price: \$110.00

Metallic Pearls - 146282

Price: \$7.00

Berry Burst 3/8" (1 Cm) Metallic-Edge Ribbon - 145489

Price: \$7.00

Stitched Shapes Dies - 145372