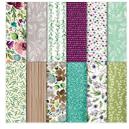

Frosted Floral 12" X 12" (30.5 X 30.5 Cm) Specialty Designer Series Paper - 147800

Price: \$14.00

First Frost Clear-Mount Stamp Set -148420

Price: \$22.00

Frosted Bouquet Dies - 147895

Price: \$33.00

Stampin' Dimensionals -104430