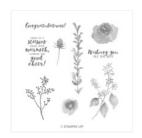

Frosted Floral 12" X 12" (30.5 X 30.5 Cm) Specialty Designer Series Paper - 147800

Price: \$14.00

First Frost Clear-Mount Stamp Set -148420

Price: \$22.00

Frosted Bouquet Dies - 147895

Price: \$33.00

Stampin' Dimensionals -104430