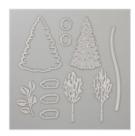

Price: \$23.00

In The Woods Dies - 147919

Price: \$33.00

Basic Black 8-1/2" X 11" Cardstock -121045

Price: \$11.50

Real Red 8-1/2" X 11" Cardstock -102482

Price: \$11.50

Silver Glimmer Paper - 146960