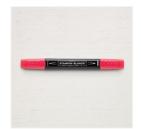

Shaded Spruce Classic Stampin' Pad - 147088

Price: \$9.00

stampingserenity@juno.com http://stampingserenity.blogspot.com/

Shaded Spruce 8-1/2" X 11" Cardstock -146981

Price: \$11.50

Real Red Light Stampin' Blends -147933