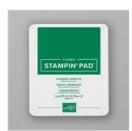

Shaded Spruce Classic Stampin' Pad - 147088

Price: \$9.00

stampingserenity@juno.com http://stampingserenity.blogspot.com/

Shaded Spruce 8-1/2" X 11" Cardstock -146981

Price: \$11.50

Real Red Light Stampin' Blends -147933