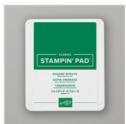

Early Espresso Classic Stampin' Pad - 147114

Price: \$9.00

Early Espresso Classic Stampin' Ink Refill - 119789

Price: \$5.50

Shaded Spruce Classic Stampin' Pad - 147088

Price: \$9.00

Shaded Spruce Classic Stampin' Ink Refill - 147165