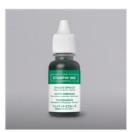

Early Espresso Classic Stampin' Pad - 147114

Price: \$9.00

Early Espresso Classic Stampin' Ink Refill - 119789

Price: \$5.50

Shaded Spruce Classic Stampin' Pad - 147088

Price: \$9.00

Shaded Spruce Classic Stampin' Ink Refill - 147165