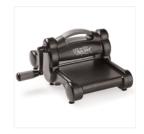

Price: \$5.00

Lemon Lime Twist 1/2" Finely Woven Ribbon - 144135

Price: \$7.00

Layering Circles
Dies - 141705

Price: \$35.00

Glitter Enamel Dots - 144200

Price: \$7.00

Big Shot - 143263

Price: \$110.00

Mini Stampin' Dimensionals -144108

Price: \$4.25

creativestampingwithMargaret@gmail.com www.CreativeStampingwithMargaret.com

Mini Glue Dots -103683

Price: \$5.75

Fast Fuse Adhesive - 129026

Price: \$10.00