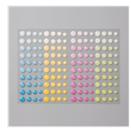

Price: \$5.00

Lemon Lime Twist 1/2" Finely Woven Ribbon - 144135

Price: \$7.00

Layering Circles
Dies - 141705

Price: \$35.00

Glitter Enamel Dots - 144200

Price: \$7.00

Big Shot - 143263