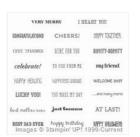

Sheltering Tree Photopolymer Stamp Set -137163

Price: \$25.00



And Many More Wood-Mount Stamp Set -134273

Price: \$37.00



And Many More Clear-Mount Stamp Set -134276

Price: \$27.00



Washi Label Punch - 138296

Price: \$18.00



Word Window Punch - 119857

Price: \$16.00



Chocolate Chip 8-1/2" X 11" Cardstock -102128

Price: \$8.00



Chocolate Chip Classic Stampin' Pad - 126979

Price: \$6.50



Cajun Craze 8-1/2" X 11" Cardstock -119684

Price: \$10.00



Regals Stampin' Write Markers -131262

Price: \$29.00



Subtles Stampin' Write Markers -131263

Price: \$29.00



Subtles Candy Dots - 130933

Price: \$6.00



Whisper White 8-1/2" X 11" Cardstock -100730

Price: \$9.75



Snail Adhesive - 104332

Price: \$7.00



Stampin' Trimmer - 126889

Price: \$30.00



Stampin' Scrub - 126200

Price: \$20.00