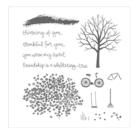

Sheltering Tree Photopolymer Stamp Set -137163

Price: \$25.00

And Many More Wood-Mount Stamp Set -134273

Price: \$37.00

And Many More Clear-Mount Stamp Set -134276

Price: \$27.00

Washi Label Punch - 138296

Price: \$18.00