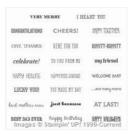

Sheltering Tree Photopolymer Stamp Set -137163

Price: \$25.00



And Many More Wood-Mount Stamp Set -134273

Price: \$37.00



And Many More Clear-Mount Stamp Set -134276

Price: \$27.00



Washi Label Punch - 138296

Price: \$18.00



Word Window Punch - 119857

Price: \$16.00



Chocolate Chip 8-1/2" X 11" Cardstock -102128

Price: \$8.00



Chocolate Chip Classic Stampin' Pad - 126979

Price: \$6.50



Cajun Craze 8-1/2" X 11" Cardstock -119684

Price: \$10.00



Regals Stampin' Write Markers -131262

Price: \$29.00



Subtles Stampin' Write Markers -131263

Price: \$29.00



Subtles Candy Dots - 130933

Price: \$6.00



Whisper White 8-1/2" X 11" Cardstock -100730

Price: \$9.75



Snail Adhesive - 104332

Price: \$7.00



Stampin' Trimmer - 126889

Price: \$30.00



Stampin' Scrub - 126200

Price: \$20.00