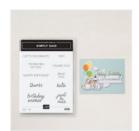

peggymurwin@comcast.net
www.stampwithpeggy.com

Simply Said Mix & Match Photopolymer Stamp Set (English) - 163756

Price: \$17.00

To Market 12" X 12" (30.5 X 30.5 Cm) Designer Series Paper -163421

Price: \$12.50