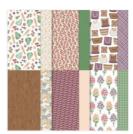

peggymurwin@comcast.net
www.stampwithpeggy.com

Simply Said Mix & Match Photopolymer Stamp Set (English) - 163756

Price: \$17.00

To Market 12" X 12" (30.5 X 30.5 Cm) Designer Series Paper -163421

Price: \$12.50