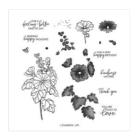

Beautifully Happy Photopolymer Stamp Set (English) - 160804

Price: \$0.00

Soft Suede 8-1/2" X 11" Cardstock -115318

Price: \$9.25

Petal Pink 8-1/2" X 11" Cardstock -146985

Price: \$11.50

Basic White 8-1/2" X 11" Cardstock -159276