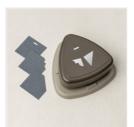

Rustic Harvest 12" X 12" (30.5 X 30.5 Cm) Designer Series Paper -159633

**Sale: \$4.75** Price: \$12.00

Basic Black 8-1/2" X 11" Cardstock -121045

Price: \$10.00

Very Best Trio Punch - 159878

**Sale: \$12.00** Price: \$24.00