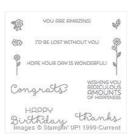

## Supply List

Cottage Greetings Clear-Mount Stamp Set -139962

Price: \$19.00

Cottage Greetings Wood-Mount Stamp Set -138940

Price: \$26.00

Gorgeous Grunge Clear-Mount Stamp Set -130517

Price: \$18.00

Gorgeous Grunge Wood-Mount Stamp Set -130514