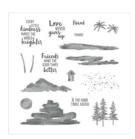

http://meemeescreations.blogspot.com

Waterfront Photopolymer Stamp Set (En) -146386

Price: \$17.00

Whisper White 8-1/2" X 11" Thick Cardstock -140272

Price: \$8.25

Whisper White 8-1/2" X 11" Cardstock -100730