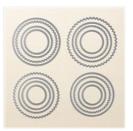

Price: \$26.00

Layering Circles
Dies - 141705

Price: \$35.00

Jolly Hat Builder Punch - 141847

Price: \$16.00

Jolly Friends Photopolymer Stamp Set -142112

Price: \$17.00

Cherry Cobbler Classic Stampin' Pad - 126966