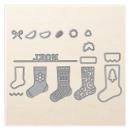

Price: \$10.00

Very Vanilla 8-1/2" X 11" Cardstock -101650

Price: \$10.50

Woodland Textured Impressions? Embossing Folder - 139673

Price: \$8.50

Christmas Stockings Thinlits Dies - 141841

Price: \$30.00

Pretty Pines
Thinlits Dies 141851